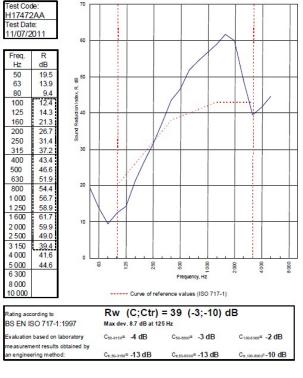

## System Performance Breakdown

Fire Resistance: BS476 Part 22:1987: Test Ref & Date or Applied Ref & Report: Max Height: Thickness: Duty Grade: BS 5234: Part 2:1992: Sound Insulation:

30/30 Minutes (Integrity/Insulation). BTC 17439F - BRE Report P102396-1011A Refer to Speedline Specification Clause 77 mm. (At Base Track, Excluding Finishes) Medium - Annexes A-F 39 RwdB, Date Tested or Assessed Against - 11/07/2011