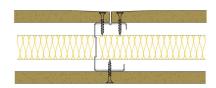

## 50-B-51(25) - SPEEDLINE System Data Sheet - Version V1 (24-10-23)

SPEEDLINE 50mm 'C' Stud Partition @600mm Ctrs, with BG Gyproc 12.5mm WallBoard each side, 25mm APR